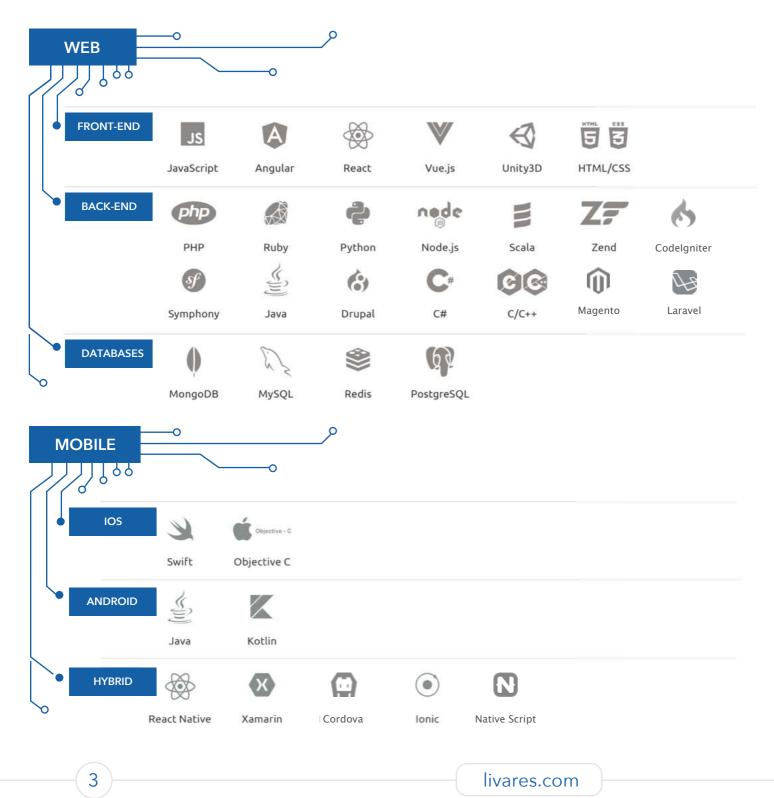

# Our Stack of Technologies

Livares provides engineering talent in most web, mobile or desktop technologies. Just tell us the details of your project, your desired skill set and team setup, and we will get back to you shortly with a list of suitable candidates.