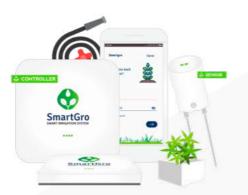

## **SmartGro** - Smart Irrigation System

Built in smart IoT technologies comprise of sensors, controllers and watering kits bringing an efficient system of irrigation that helps implementing drip irrigation in Landscaping and Precision Farming. <u>https://smartgro.in</u>