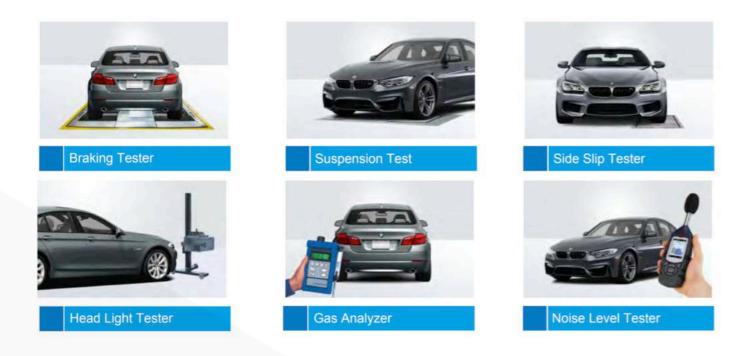

# **Our** Inspection and PTI Solutions

In Co-operation with inspection equipment manufacturers, Livares offers a whole PTI solution including all different tests, starting from Braking tester, Side slip tester, Suspension tester, Gas analyzer, Headlight Tester, Noise Level Tester etc.